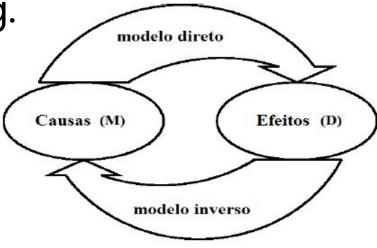

#### **Fault detection**

Applied Mathematics and Computation 227 (2014) 687–700

Contents lists available at ScienceDirect

#### **Fault detection**

#### The fault diagnosis inverse problem with Ant Colony Optimization and Ant Colony Optimization with dispersion

Lídice Camps Echevarría <sup>a</sup>, Haroldo Fraga de Campos Velho <sup>b</sup>, José Carlos Becceneri <sup>b</sup>, Antônio José da Silva Neto C, Orestes Llanes Santiago a,\*