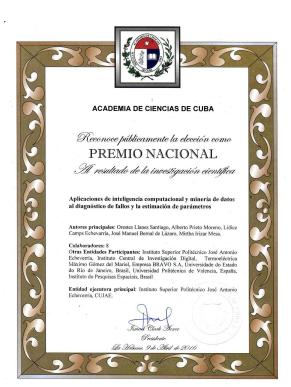

#### El Pleno de la Academia de Ciencias de Cuba

en uso de las atribuciones que le confiere el Decreto-Ley 163 de 1996, y con el propósito de reconocer los resultados de las investigaciones que se destaquen en el país, adoptó el siguiente

#### **ACUERDO**

PRIMERO: Conceder uno de sus Premios Anuales del año 2015, al resultado de la

Aplicaciones de inteligencia computacional y minería de datos al diagnóstico de fallos y la estimación de parámetros.

de la entidad ejecutora principal:

SEGUNDO: a todos los efectos de autoría del resultado premiado y acorde a la propuesta recibida, reconocer a las personas que se relacionan

Autores principales: Orestes Llanes Santiago, Alberto Prieto Moreno, Lídice Camps Echevarria, José Manuel Bernal de Lázaro, Mirtha Irizar Mesa

Otros autores:

Juan Alberto Herrander Figuréo, Doniel Jiménez Sánchez, José Pógueras Méndez,
Juan Alberto Herrander Figuréo, Doniel Jiménez Sánchez, José Pógueras Mendez,
Autoria Sanchez, Alexander Sanchez, Sa

Ciudad Universitaria José Antonio Echeverría, Instituto Central de Investigación Digital, Termoeléctrica Máximo Gómez del Mariel, Empresa BRAVO S.A., Instituto Politécnico – Universidade del Stando de Rio de Janeiro, Brasal, Universidad Politécnica de Valencia, España, Instituto do Pesquisas Espaciais, Brasil.

TERCERO: Otorgar en acto público el correspondiente diploma que certifica lo anterior a las autoridades de las entidades donde fue obtenido el resultado premiado, a través de

Y para que así conste se emite el presente con fecha 9 de abril de 2016. Año 58 de la

PRESIDENCIA