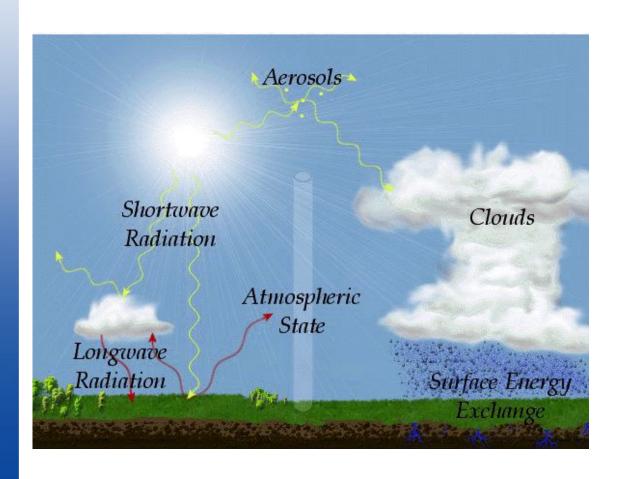

k Springer 2023

Antônio José da Silva Neto José Carlos Becceneri Haroldo Fraga de Campos Velho *Editors* 

Computational Intelligence Applied to Inverse Problems in Radiative Transfer



Auditorium Roget Honiat LIT, INPE

São José do Campos (SP), 21/June/2023



# Evento de Divulgação Editora UERJ

INTELIGÊNCIA COMPUTACIONAL APLICADA A PROBLEMAS INVERSOS EM TRANSFERÊNCIA RADIATIVA

Auditório Roget Honiat LIT, INPE

São José do Campos (SP), 30/Maio/2016



# **Cooperation INPE & IPRJ-UERJ**

### More than a decade of research









# Thank you all For happy events





# **Cooperation INPE & IPRJ-UERJ**

#### More than a decade of research

- Inverse problems
- Scientific Computing
- Computational methods



# **Spreading research results**





#### Radiation estimation: cloud bottom







## Radiation estimation: cloud bottom





#### **Fault detection**



Applied Mathematics and Computation 227 (2014) 687–700

Contents lists available at ScienceDirect

#### Applied Mathematics and Computation

journal homepage: www.elsevier.com/locate/amc



The fault diagnosis inverse problem with Ant Colony Optimization and Ant Colony Optimization with dispersion



Lídice Camps Echevarría <sup>a</sup>, Haroldo Fraga de Campos Velho <sup>b</sup>, José Carlos Becceneri <sup>b</sup>, Antônio José da Silva Neto <sup>c</sup>, Orestes Llanes Santiago <sup>a,\*</sup>

<sup>&</sup>lt;sup>a</sup> Instituto Superior Politécnico José Antonio Echeverría, CUJAE, Marianao CP-19390, La Habana, Cuba

<sup>&</sup>lt;sup>b</sup> National Institute for Space Research, INPE, São José dos Campos, SP